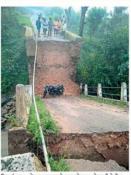

### ≫ दुष्टिक्षेपात

चिकमंगळूर : जोरदार पावसामुळे दरड कोसळून सोमवारी येथील नदीवरील पूल कोसळला.