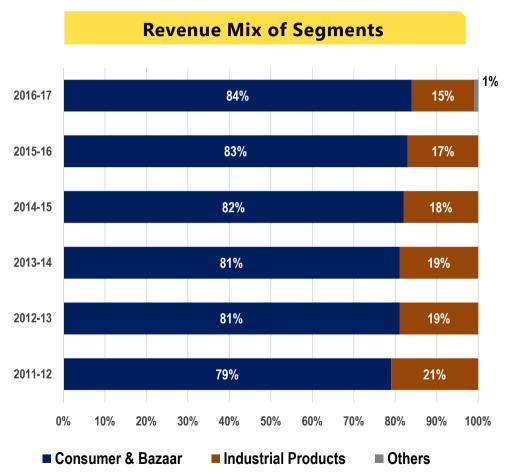

s Some of the best advertisements in Indian ad history.
- Brand Equity Most Trusted Brands 2016 Fevicol (4th) and Fevikwik (6th) in Household Care segment.

#### **Consolidated Results**

**FY17** Revenue 60,623 Rs Mn **FY17 EBITDA\*** 12,680 Rs Mn FY17 PAT 8,632 Rs Mn

#### **Business Segments**

#### Consumer & Bazaar

- Adhesives & Sealants
- Construction Chemicals
- Art & Craft Material

#### **Industrial Products**

- Industrial Adhesives & Resins
- Organic Pigments & Preparation

#### **International Business**

- Manufacturing facilities in U.S.A, Brazil, Thailand, Dubai, Egypt, Singapore and Bangladesh.
- Exports to 80+ countries.





**Company Overview** 



## **Business Overview**



**Growth Strategy** 



**Financials** 



















## **Our Business Dimensions**







Standalone Results - % of Total Net Revenue

## **Consumer and Bazaar Products**

#### **Adhesives & Sealants**



#### **Adhesives** Woodworking

- Fevicol SH | Synthetic Resin Adhesive
- Fevicol Marine | Water resistant adhesive
- **SR 998** | For surfaces where it is difficult to apply pressure
- Fevicol Probond | Special adhesive which joins PVC/Acrylic sheets to wood
- Fevicol Membrane PU | Membrane press adhesives



- Fevicol MR | Ready to use, non-staining adhesive
- Fevistik | glue stick
- FeviKwik | Cynoacrylate strong fast-acting adhesives
- Fevibond | Contact glue Synthetic Rubber based adhesive
- **Fevitite** | Two component epoxy adhesives

**Sealants Plumbing** 

- M-Seal | Epoxy sealants
- M-Seal Plumber | Liquid pipe sealants
- **Dr. Fixit Silicone Sealant** | Silicone S