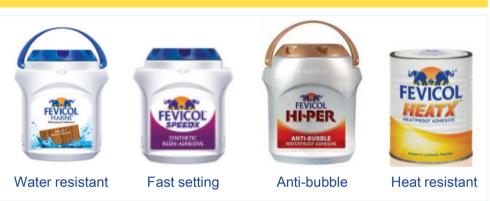

#### **Adhesives** Woodworking

- Fevicol SH | Synthetic Resin Adhesive
- Fevicol Marine | Water resistant adhesive
- **SR 998** | For surfaces where it is difficult to apply pressure
- Fevicol Probond | Special adhesive which joins PVC/Acrylic sheets to wood
- Fevicol Membrane PU | Membrane press adhesives

- Fevicol MR | Ready to use, non-staining adhesive
- Fevistik | glue stick
- FeviKwik | Cynoacrylate strong fast-acting adhesives
- Fevibond | Contact glue Synthetic Rubber based adhesive
- **Fevitite** | Two component epoxy adhesives

**Sealants Plumbing** 

- M-Seal | Epoxy sealants
- M-Seal Plumber | Liquid pipe sealants
- **Dr. Fixit Silicone Sealant** | Silicone Sealants