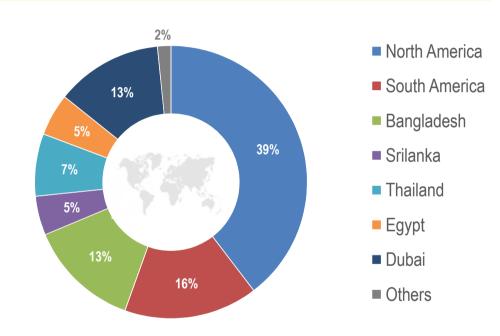

#### **International Business - Sales Mix FY17**

Percentage of total overseas subsidiaries' revenue