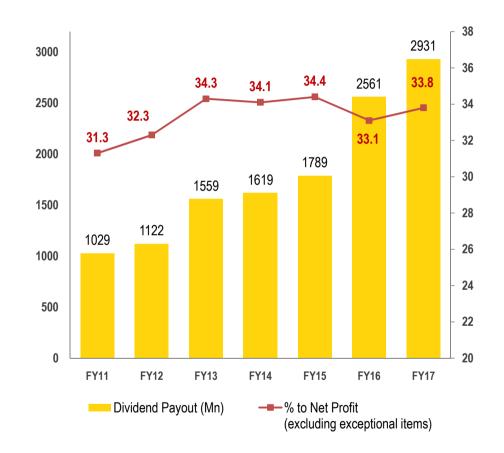

# ....Creating value for shareholders

Market Cap growing @ 27% CAGR / Steady dividend payout

**Company Overview** 

**Business Overview** 

**Growth Strategy** 

**Financials** 

- ✓ A strong player in India's adhesives & sealants and construction chemicals industry.
- ✓ Strong portfolio of brands, consistently listed in Most Trusted Brands rankings
- ✓ Strong position in most products and segments
- ✓ Enough headroom to grow domestic business in India, growth potential in other geographies
- ✓ Track record of consistent growth in Sales and Profits
- ✓ Robust cash flow and attractive Return on Capital Employed
- ✓ Strong Balance Sheet with zero debt
- ✓ Consistent dividend pay-out over the years