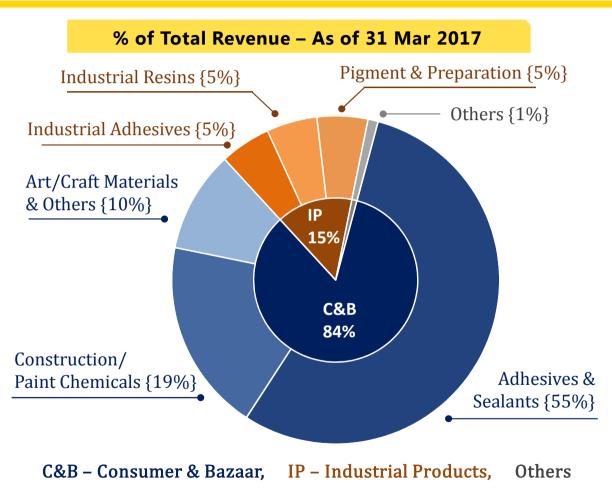

nts Some of the best advertisements in Indian ad history.
- Brand Equity Most Trusted Brands 2016 Fevicol (4th) and Fevikwik (6th) in Household Care segment.

#### **Consolidated Results**

**FY17** Revenue 60,623 Rs Mn **FY17 EBITDA\*** 12,680 Rs Mn FY17 PAT 8,632 Rs Mn

#### **Business Segments**

#### Consumer & Bazaar

- Adhesives & Sealants
- Construction Chemicals
- Art & Craft Material

#### **Industrial Products**

- Industrial Adhesives & Resins
- Organic Pigments & Preparation

#### **International Business**

- Manufacturing facilities in U.S.A, Brazil, Thailand, Dubai, Egypt, Singapore and Bangladesh.
- Exports to 80+ countries.





**Company Overview** 



## **Business Overview**



**Growth Strategy** 



**Financials** 



















## **Our Business Dimensions**







Standalone Results - % of Total Net Revenue

## **Consumer and Bazaar Products**

#### **Adhesives & Sealants**



#### **Adhesives** Woodworking

- Fevicol SH | Synthetic Resin Adhesive
- Fevicol Marine | Water resistant adhesive
- **SR 998** | For surfaces where it is difficult to apply pressure
- Fevicol Probond | Special adhesive which joins PVC/Acrylic sheets to wood
- Fevicol Membrane PU | Membrane press adhesives



- Fevicol MR | Ready to use, non-staining adhesive
- Fevistik | glue stick
- FeviKwik | Cynoacrylate strong fast-acting adhesives
- Fevibond | Contact glue Synthetic Rubber based adhesive
- **Fevitite** | Two component epoxy adhesives

**Sealants Plumbing** 

- M-Seal | Epoxy sealants
- M-Seal Plumber | Liquid pipe sealants
- **Dr. Fixit Silicone Sealant** | Silicone