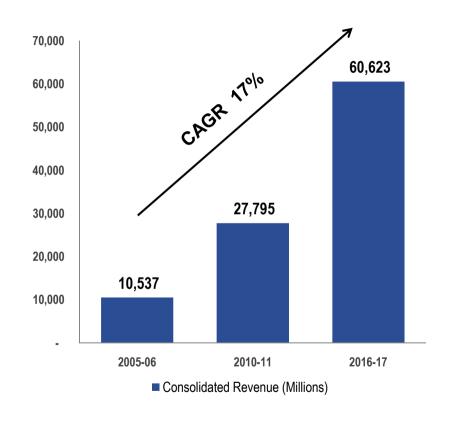

#### **Consolidated Results**

**FY17** Revenue 60,623 Rs Mn **FY17 EBITDA\*** 12,680 Rs Mn FY17 PAT 8,632 Rs Mn