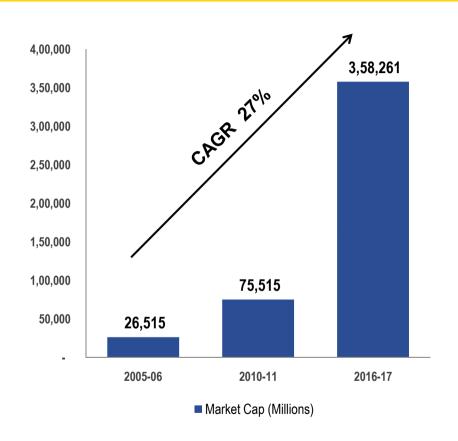

# ....Creating value for shareholders

Market Cap growing @ 27% CAGR / Steady dividend payout

**Company Overview** 

**Business Overview** 

**Growth Strategy** 

**Financials** 

- ✓ A strong player in India's adhesives & sealants and construction chemicals industry.
- ✓ Strong portfolio of brands, consistently listed in Most Trusted Brands rankings
- ✓ Strong position in most products and segments
- ✓ Enough headroom to grow domestic business in India, growth potential in other geographies
- ✓ Track record of consistent growth in Sales and Profits
- ✓ Robust cash flow and attractive Return on Capital Employed
- ✓ Strong Balance Sheet with zero debt
- ✓ Consistent dividend pay-out over the years