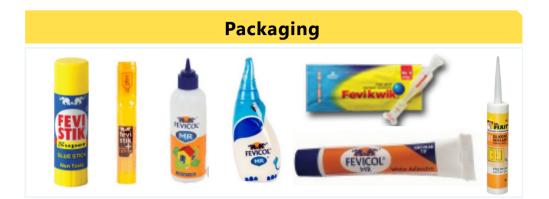

#### **Adhesives** Woodworking

- Fevicol SH | Synthetic Resin Adhesive
- Fevicol Marine | Water resistant adhesive
- **SR 998** | For surfaces where it is difficult to apply pressure
- Fevicol Probond | Special adhesive which joins PVC/Acrylic sheets to wood
- Fevicol Membrane PU | Membrane press adhesives

- Fevicol MR | Ready to use, non-staining adhesive
- Fevistik | glue stick
- FeviKwik | Cynoacrylate strong fast-acting adhesives
- Fevibond | Contact glue Synthetic Rubber based adhesive
- **Fevitite** | Two component epoxy adhesives

**Sealants Plumbing** 

- M-Seal | Epoxy sealants
- M-Seal Plumber | Liquid pipe sealants
- **Dr. Fixit Silicone Sealant** | Silicone Sealants