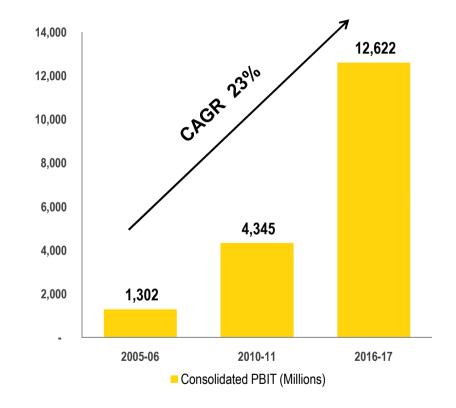

# Sustainable strong growth ...

\*PBIT is Profit before tax and interest

Year-on-Year growth in revenue & profit over last 11 years, with 20%+ ROCE